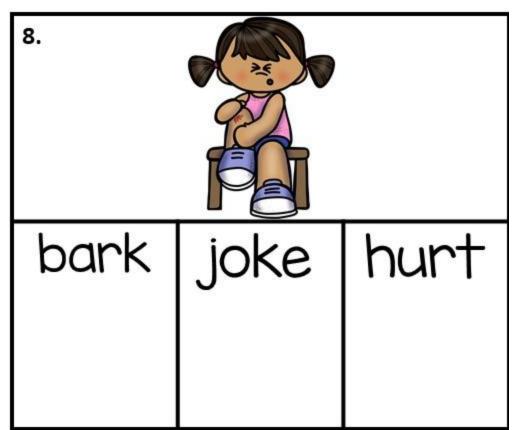

- Clip the ur word that matches the picture.
  - 2. Say the ur word out loud.
  - 3. Record the ur word on your recording sheet.

- Clip the ir word that matches the picture.
  - 2. Say the ir word out loud.
  - Record the ir word on your recording sheet.

## RECORDING SHEET

| I. her   | 2. fern   | 3. girl   |
|----------|-----------|-----------|
| 4. sir   | 5. stir   | 6. bird   |
| 7. fur   | 8. hurt   | 9. turn   |
| 10. curl | II. third | I2. first |