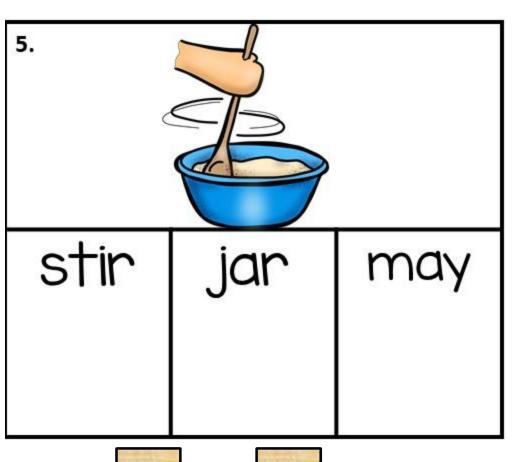

- Clip the ur word that matches the picture.
  - 2. Say the ur word out loud.
  - 3. Record the ur word on your recording sheet.

- Clip the ir word that matches the picture.
  - 2. Say the ir word out loud.
  - Record the ir word on your recording sheet.