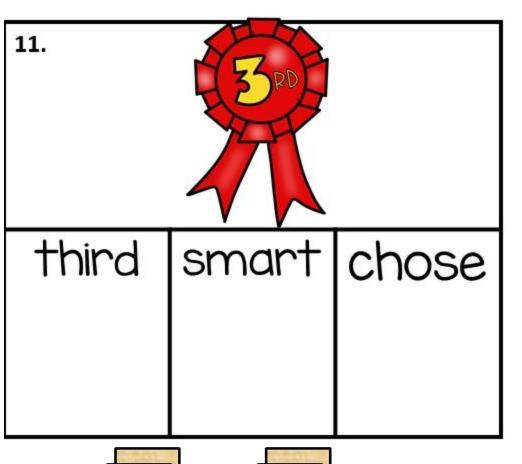

## RECORDING SHEET

| I. her   | 2. fern   | 3. girl   |
|----------|-----------|-----------|
| 4. sir   | 5. stir   | 6. bird   |
| 7. fur   | 8. hurt   | 9. turn   |
| 10. curl | II. third | I2. first |