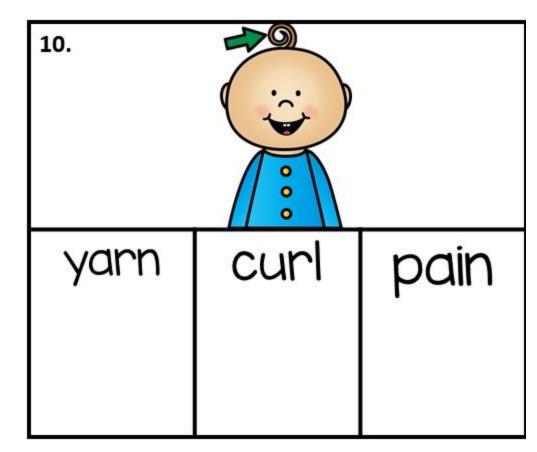

- Clip the ir word that matches the picture.
  - 2. Say the ir word out loud.
  - Record the ir word on your recording sheet.

- Clip the ur word that matches the picture.
  - 2. Say the ur word out loud.
  - 3. Record the ur word on your recording sheet.

## RECORDING SHEET

| I. her   | 2. fern   | 3. girl   |
|----------|-----------|-----------|
| 4. sir   | 5. stir   | 6. bird   |
| 7. fur   | 8. hurt   | 9. turn   |
| 10. curl | II. third | I2. first |