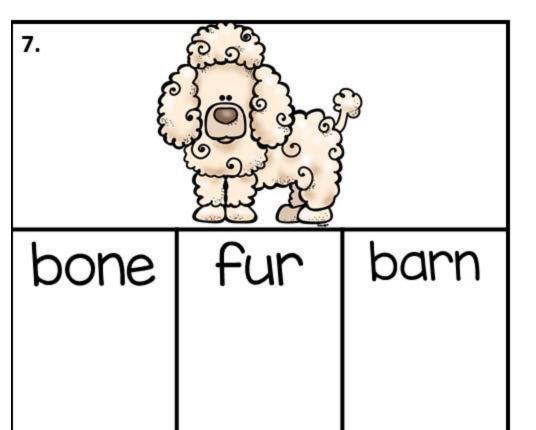

- Clip the ur word that matches the picture.
  - 2. Say the ur word out loud.
  - 3. Record the ur word on your recording sheet.

- Clip the ir word that matches the picture.
  - 2. Say the ir word out loud.
  - Record the ir word on your recording sheet.