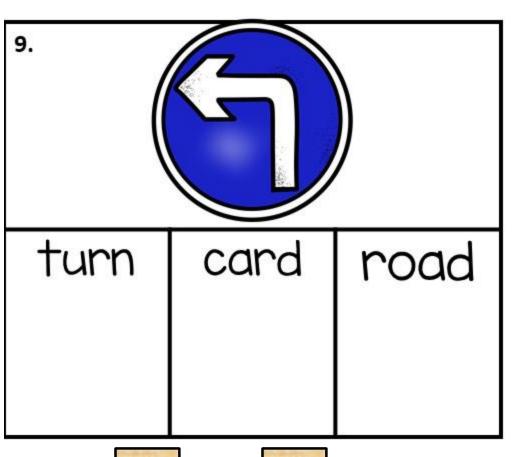

- Clip the ur word that matches the picture.
  - 2. Say the ur word out loud.
  - 3. Record the ur word on your recording sheet.

- Clip the ir word that matches the picture.
  - 2. Say the ir word out loud.
  - Record the ir word on your recording sheet.

## RECORDING SHEET

| I. her   | 2. fern   | 3. girl   |
|----------|-----------|-----------|
| 4. sir   | 5. stir   | 6. bird   |
| 7. fur   | 8. hurt   | 9. turn   |
| 10. curl | II. third | I2. first |