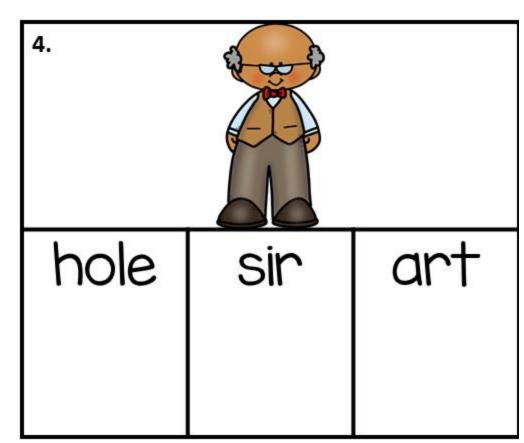

- Clip the ir word that matches the picture.
  - 2. Say the ir word out loud.
  - Record the ir word on your recording sheet.

- Clip the ur word that matches the picture.
  - 2. Say the ur word out loud.
  - 3. Record the ur word on your recording sheet.

- Clip the ur word that matches the picture.
  - 2. Say the ur word out loud.
  - 3. Record the ur word on your recording sheet.

- Clip the ir word that matches the picture.
  - 2. Say the ir word out loud.
  - Record the ir word on your recording sheet.