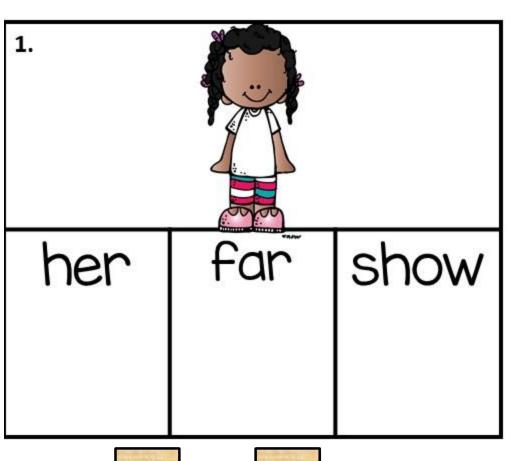

- Clip the ur word that matches the picture.
  - 2. Say the ur word out loud.
  - 3. Record the ur word on your recording sheet.

- Clip the ir word that matches the picture.
  - 2. Say the ir word out loud.
  - Record the ir word on your recording sheet.