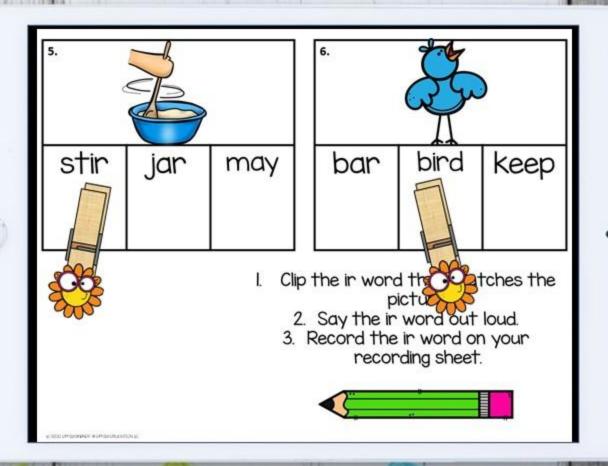

## Journey's Unit 5

ER, IR, UR IST GRADE Spelling

- Clip the er word that matches the picture.
  - 2. Say the er word out loud.
  - 3. Record the er word on your recording sheet.

- . Clip the ir word that matches the picture.
  - 2. Say the ir word out loud.
  - Record the ir word on your recording sheet.