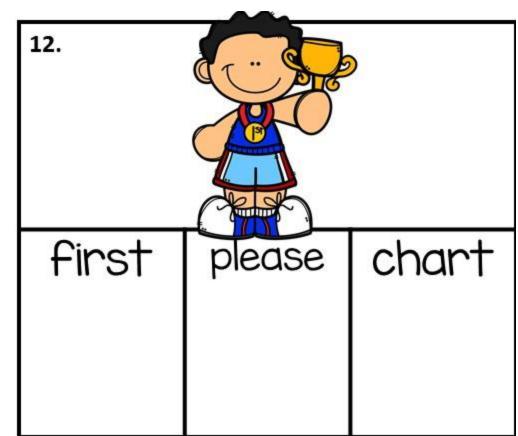

## RECORDING SHEET

| I. her   | 2. fern   | 3. girl   |
|----------|-----------|-----------|
| 4. sir   | 5. stir   | 6. bird   |
| 7. fur   | 8. hurt   | 9. turn   |
| 10. curl | II. third | I2. first |