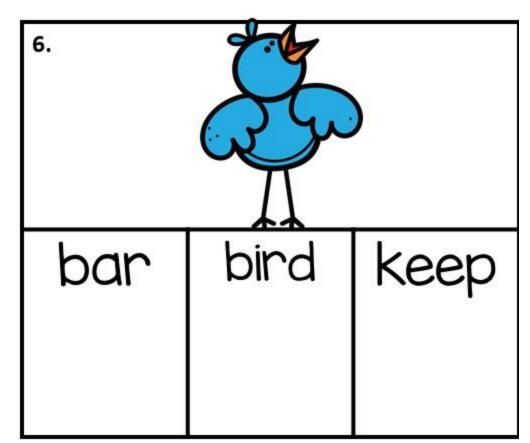

- Clip the ir word that matches the picture.
  - 2. Say the ir word out loud.
  - Record the ir word on your recording sheet.

- Clip the ur word that matches the picture.
  - 2. Say the ur word out loud.
  - 3. Record the ur word on your recording sheet.