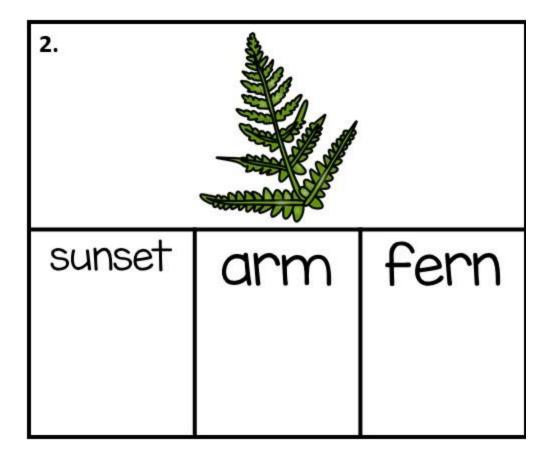

- Clip the ur word that matches the picture.
  - 2. Say the ur word out loud.
  - 3. Record the ur word on your recording sheet.

- Clip the ir word that matches the picture.
  - 2. Say the ir word out loud.
  - Record the ir word on your recording sheet.