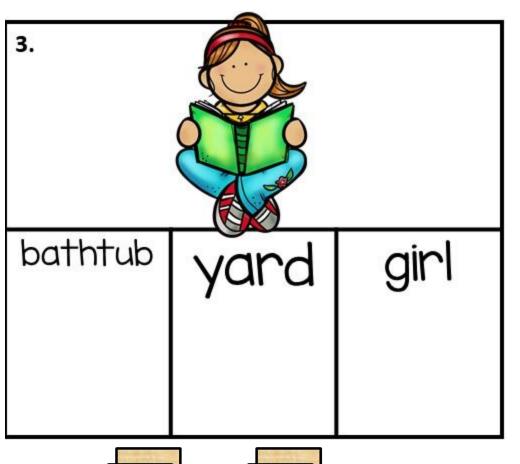

- Clip the ir word that matches the picture.
  - 2. Say the ir word out loud.
  - Record the ir word on your recording sheet.

- Clip the ur word that matches the picture.
  - 2. Say the ur word out loud.
  - 3. Record the ur word on your recording sheet.

- Clip the ur word that matches the picture.
  - 2. Say the ur word out loud.
  - 3. Record the ur word on your recording sheet.

- Clip the ir word that matches the picture.
  - 2. Say the ir word out loud.
  - Record the ir word on your recording sheet.